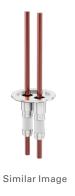

# Water cooled power feedthrough

NW-50 water cooled medium current copper feedthrough, single conductor

Part number: MCF-NW-50-1W

## Water cooled power feedthrough

NW-50 water cooled medium current copper feedthrough, single conductor

- 12KVDC
- Metal Seal -270°C to 450°C
- Elastomer Seal -20°C to 200°C

| Dimensions<br>(in inches) |        |
|---------------------------|--------|
| Dim A                     | 3.13"  |
| Dim B                     | 4.13"  |
| Dim C                     | 0.250" |
| Dim D                     | 1.00"  |