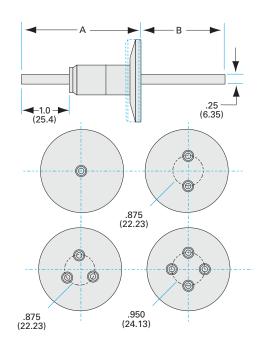

## Water cooled power feedthrough

NW-50 water cooled medium current copper feedthrough, single conductor

- 12KVDC
- Metal Seal -270°C to 450°C
- Elastomer Seal -20°C to 200°C

| Dimensions<br>(in inches) |        |
|---------------------------|--------|
| Dim A                     | 3.13"  |
| Dim B                     | 4.13"  |
| Dim C                     | 0.250" |
| Dim D                     | 1.00"  |

#### MCF-NW-50-1W

| Parameters             | Specifications                                   |
|------------------------|--------------------------------------------------|
| Power Feedthrough Type | Medium Current Feedthrough                       |
| # Conductors           | One                                              |
| Conductor Material     | OHFC Copper                                      |
| Flange Size / Type     | DN 50 ISO-KF                                     |
| Flange Material        | 304 Stainless                                    |
| Vacuum Range           | 1 · 10 <sup>-8</sup> mbar to 1 bar (high vacuum) |
| Temperature Range      | -20 °C to 200 °C                                 |
| Voltage Rating         | 12 KV DC                                         |
| Electrical Connector   | MCF-VC                                           |
| Weight                 | 0.19 lbs                                         |