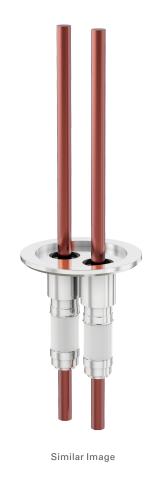

# Water cooled power feedthrough

NW-50 water cooled medium current copper feedthrough, single conductor

Part number: MCF-NW-50-1W

## Water cooled power feedthrough

NW-50 water cooled medium current copper feedthrough, single conductor

- 12KVDC
- Metal Seal -270°C to 450°C
- Elastomer Seal -20°C to 200°C

| Dimensions<br>(in inches) |        |
|---------------------------|--------|
| Dim A                     | 3.13"  |
| Dim B                     | 4.13"  |
| Dim C                     | 0.250" |
| Dim D                     | 1.00"  |

#### MCF-NW-50-1W

| Parameters             | Specifications                                   |
|------------------------|--------------------------------------------------|
| Power Feedthrough Type | Medium Current Feedthrough                       |
| # Conductors           | One                                              |
| Conductor Material     | OHFC Copper                                      |
| Flange Size / Type     | DN 50 ISO-KF                                     |
| Flange Material        | 304 Stainless                                    |
| Vacuum Range           | 1 · 10 <sup>-8</sup> mbar to 1 bar (high vacuum) |
| Temperature Range      | -20 °C to 200 °C                                 |
| Voltage Rating         | 12 KV DC                                         |
| Electrical Connector   | MCF-VC                                           |
| Weight                 | 0.19 lbs                                         |